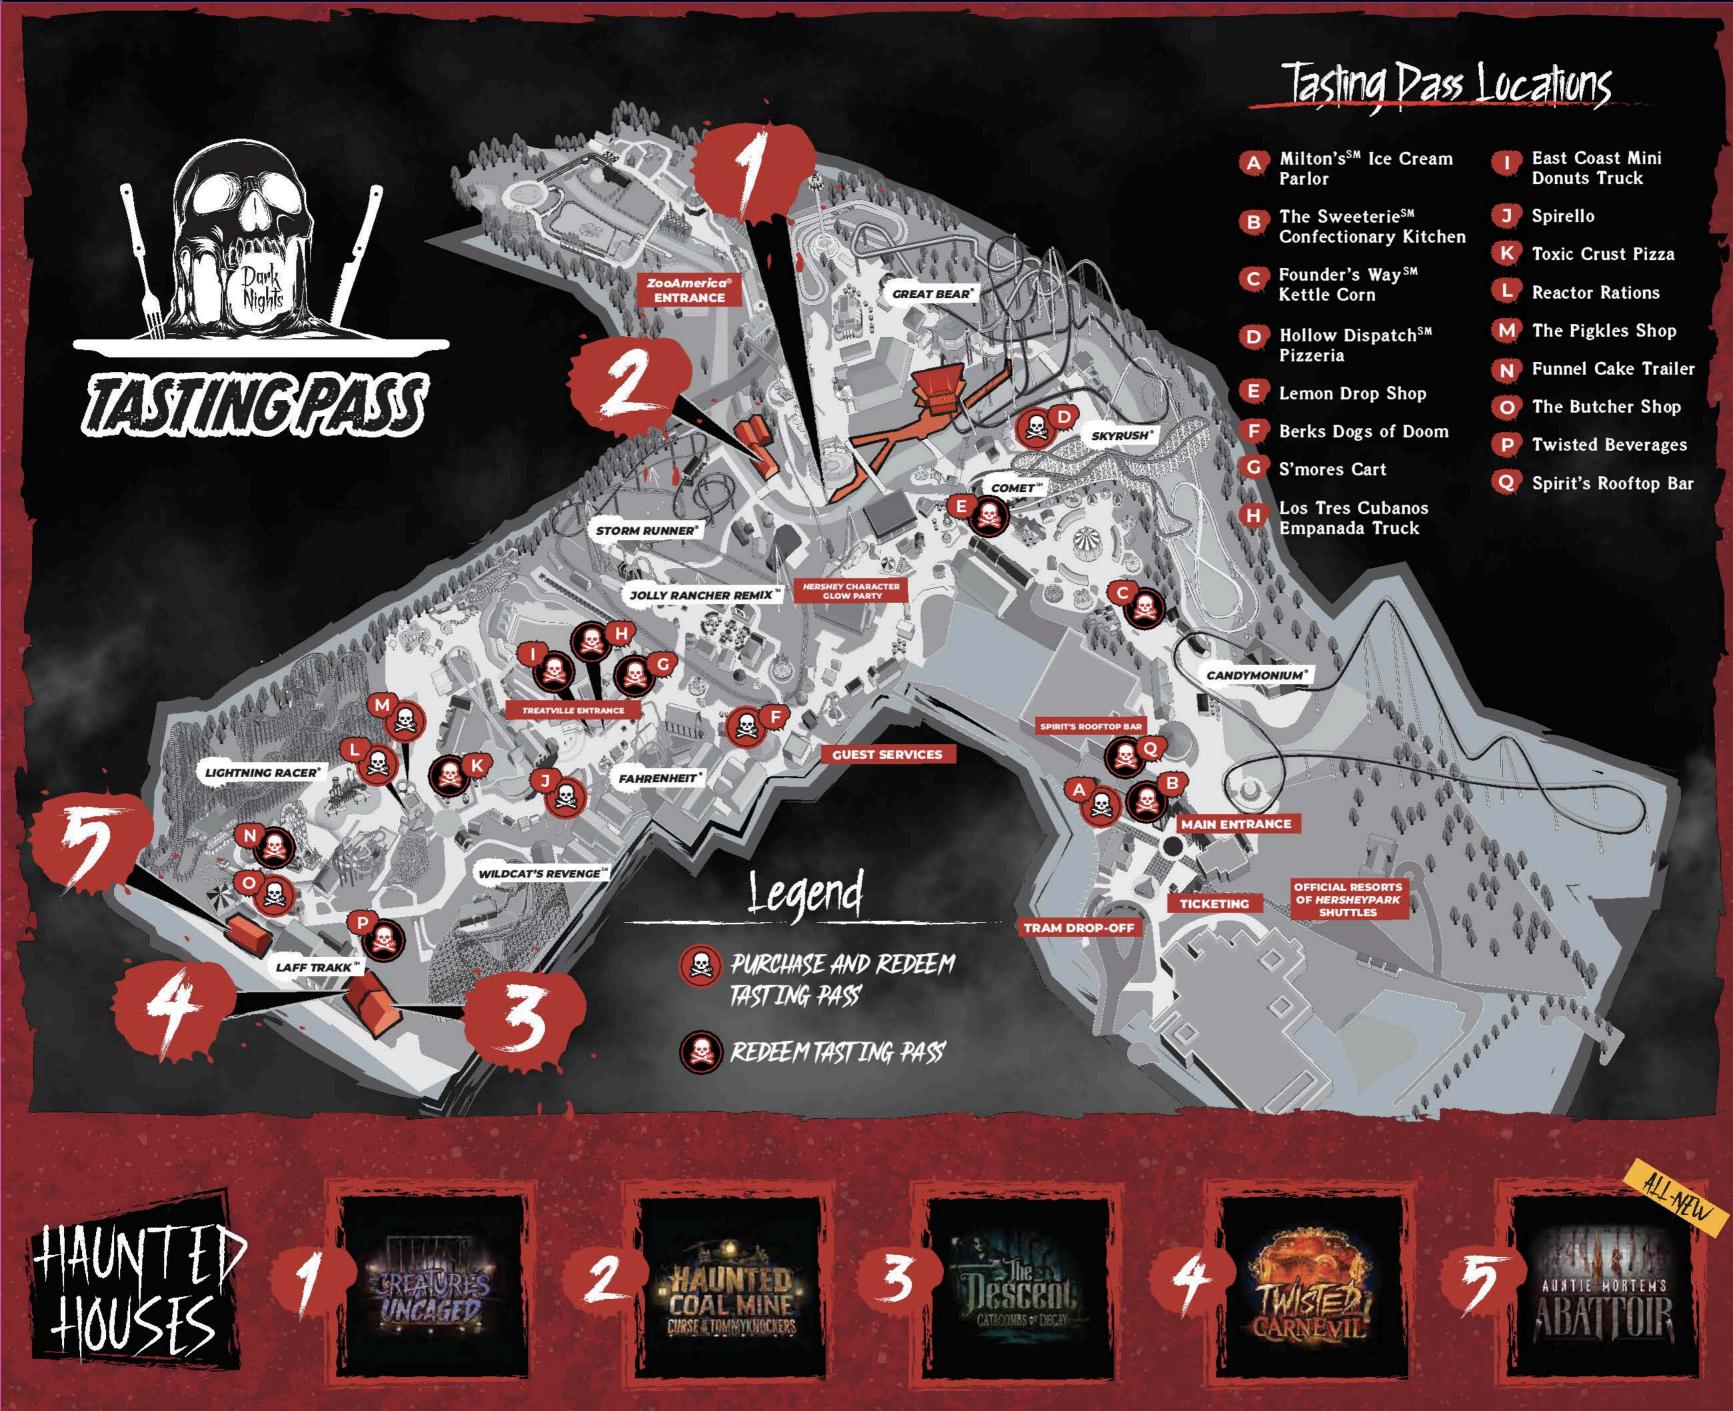

# **Tasting Pass Locations & Menu**

# Milton's<sup>SM</sup> Ice Cream Parlor

Dark Night's Cone Pumpkin Punch Halloween Cupcake

## The Sweeterie<sup>SM</sup> Confectionary Kitchen

Pumpkin Cheesecake Brownie Seasonal Cookie Pack

### Founder's Way<sup>SM</sup> Kettle Corn

Small Kettle Corn

# Hollow Dispatch<sup>SM</sup> Pizzeria

Garlic Knot Meatball Slider Blood Orange Lemonade Terror Tots

## Lemon Drop Shop

Cotton Candy

# Berks Dogs of Doom 🚇

Toxic Mac & Cheese Flamin' Hot Honey Corn Dog Nuggets Halloween Cupcake

#### S'mores Cart

Cookies and Cream S'more

#### Los Tres Cubanos Empanada Truck

Papas Rellenas

#### East Coast Mini Donuts Truck

S'mores Mini Donuts Apple Cider Mini Donuts

# Spirello 6

Spirello Potato (Plain, Beer Cheese & Bacon, Garlic Parm) Chocolate Potato Chip Donut Blueberry Boba Tea

#### Toxic Crust Pizza

Toxic Pizza Slice

## Reactor Rations 🚇

Chocolatetown Hot Chicken Cajun Cheese Curds Black Forest Cheesecake Jar

# The Pigkles Shop (2)

Jumbo Garlic Pickle The Hersheypark Pigkle Fried Pickle Chips Dark Chocolate Cold Brew

#### **Funnel Cake Trailer**

Fried Oreo Eyeballs

# The Butcher Shop (2)

Pork Rind Nachos
Pulled Pork Slider
Brick of Worms
Ground Meat Cake
Ground Meat Patty

#### **Twisted Beverages**

Carn-Evil Snack Mix

#### Spirit's Rooftop Bar

Mass Acres Loaded Fries

Purchase A Dark Nights Tasting Pass At These Locations